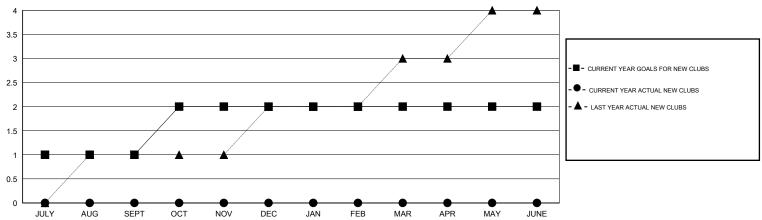

## MONTHLY MEMBERSHIP PROGRESS REPORT

## District 2 S4

Results as of: 11/30/2015

GMT: HAL GRIFFIN LOCATION TEXAS GMT CA 1



## GOALS AND ACTUAL NEW CLUBS CUMULATIVE



## GOALS AND ACTUAL MEMBERS CUMULATIVE



| DROPPED CLUBS: 2  DROPPED MEMBERS |         | 45 CLUBS OF 85 ADDED 1 OR MORE<br>NEW MEMBERS | GENDER DISTRIBUTION           MALE         1,518 (60.33%)           FEMALE         998 (39.67%) |     |
|-----------------------------------|---------|-----------------------------------------------|-------------------------------------------------------------------------------------------------|-----|
| DECEASED  CLUB CANCELLED          | 10<br>0 | CLICK HERE FOR HEALTH ASSESSMENT DATA         | FAMILY UNIT MEMBERS                                                                             | 453 |
| OTHER                             | 179     |                                               | HEAD OF HOUSEHOLD