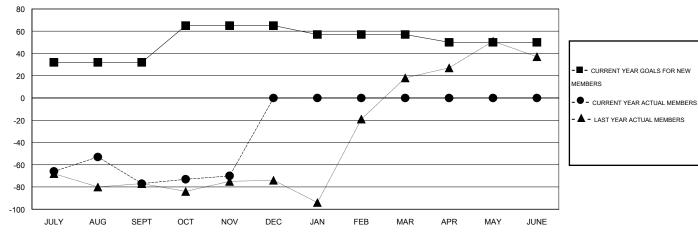

## GOALS AND ACTUAL MEMBERS CUMULATIVE

| DROPPED CLUBS: 2  DROPPED MEMBERS |         | 45 CLUBS OF 85 ADDED 1 OR MORE<br>NEW MEMBERS | GENDER DISTRIBUTION           MALE         1,518 (60.33%)           FEMALE         998 (39.67%) |     |
|-----------------------------------|---------|-----------------------------------------------|-------------------------------------------------------------------------------------------------|-----|
| DECEASED  CLUB CANCELLED          | 10<br>0 | CLICK HERE FOR HEALTH ASSESSMENT DATA         | FAMILY UNIT MEMBERS                                                                             | 453 |
| OTHER                             | 179     |                                               | HEAD OF HOUSEHOLD                                                                               | 223 |
| TOTAL                             | 189     |                                               | NON-HEAD OF HOUSEHOLD                                                                           | 230 |