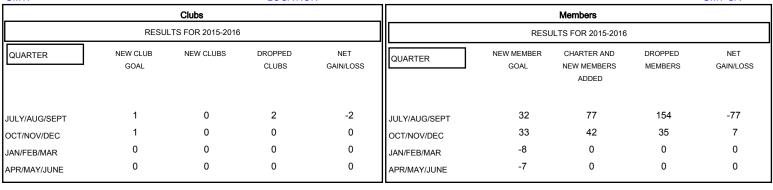

## MONTHLY MEMBERSHIP PROGRESS REPORT

## District 2 S4

Results as of: 11/30/2015

GMT: HAL GRIFFIN LOCATION TEXAS GMT CA 1